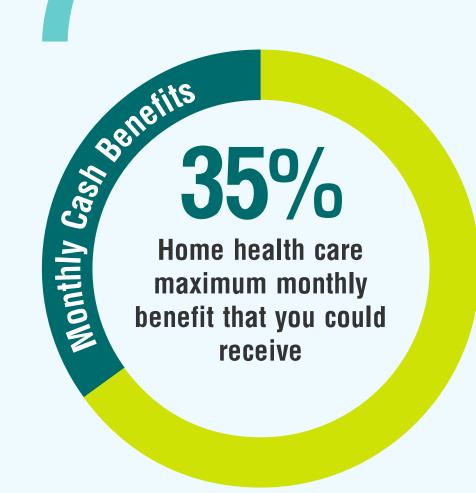

## Inflation protection

**Long-Term Care Rates** 

Monthly benefit limit instead of daily

\$50-\$500

Daily benefit amount of most long term care insurance policies

Nursing homes and assisted living – same daily charges

**Home care** – charges could vary per day

**Monthly benefit** – higher monthly benefit, less likely to increase premiums

Care

coordinator

services

Cash benefit

Zero day elimination period

No elimination period - you could get cash immediately when you become eligible