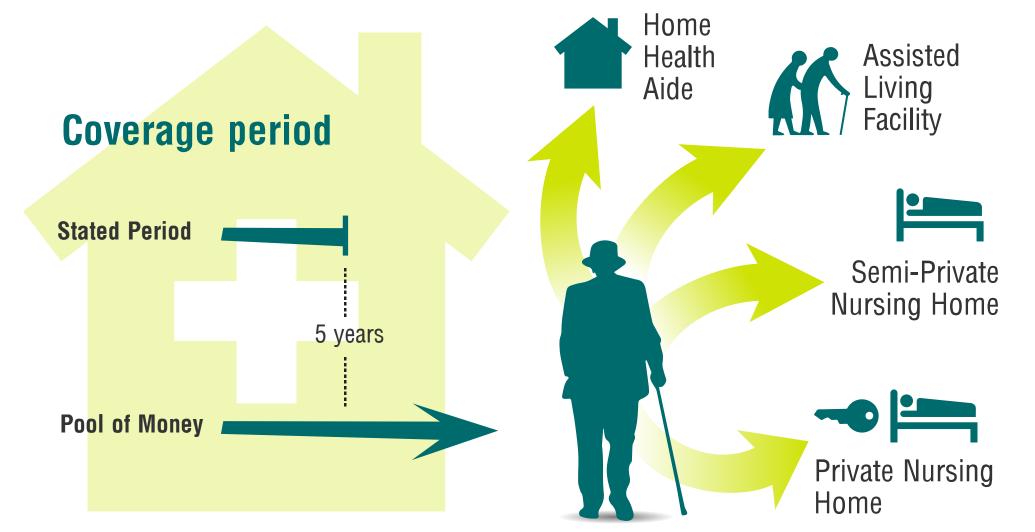

Average percentage of people who get **zero day** elimination period for home care in 2004

Pool of money for maximized coverage

Comprehensive coverage for all levels of care