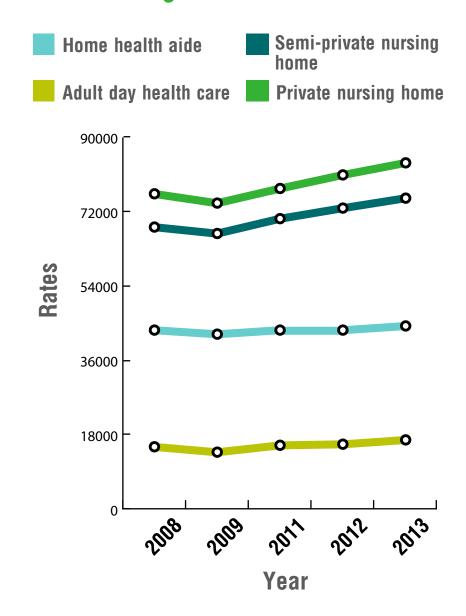

## Inflation protection

**Long-Term Care Rates** 

Monthly benefit limit instead of daily

\$50-\$500

Daily benefit amount of most long term care insurance policies

Nursing homes and assisted living – same daily charges

**Home care** – charges could vary per day

**Monthly benefit** – higher monthly benefit, less likely to increase premiums

Care

coordinator

services

Cash benefit

Zero day elimination period

No elimination period - you could get cash immediately when you become eligible